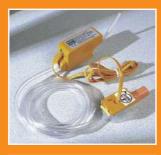

# mini orange pump:

The Aspen Mini Orange Pump is designed to be installed:

- above the false ceiling where possible
- in plastic trunking conduit
- behind wall mounted evaporators

By connecting the drain hose to the reservoir and placing the pump drive unit within the evaporator, condensate water can be pumped to a height of 8 metres.

Within the Mini Orange kit there are two reservoirs to choose from, one allows you to connect directly to the drain hose of the evaporator and the second reservoir can be placed directly into a condensate tray, providing it is sitting flat and horizontal.

## IN THE BOX:

- 1x reservoir (32 x 70 x 40mm)
  - 1x submersible reservoir
- 1x pump unit (52 x 88 x 38mm)
  - 1x orange rubber connector
- 1x 15cm length of 6mm o/d vinyl tube
- 1x 1.5m length of 9mm o/d vinyl tube
  - 1x 6-pin socket lead assembly
    - 2x self adhesive velcro
      - 4x cable ties