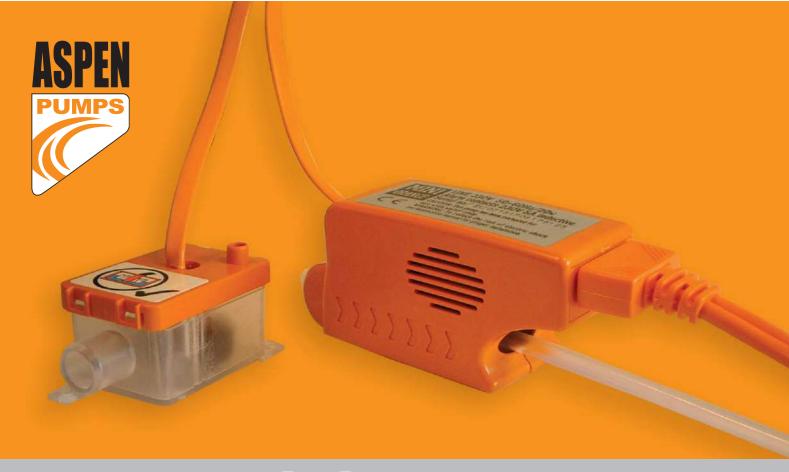

# mini orange pump

# mini orange pump:

The Aspen Mini Orange Pump is designed to be installed:

- above the false ceiling where possible
- in plastic trunking conduit
- behind wall mounted evaporators

By connecting the drain hose to the reservoir and placing the pump drive unit within the evaporator, condensate water can be pumped to a height of 8 metres.

Within the Mini Orange kit there are two reservoirs to choose from, one allows you to connect directly to the drain hose of the evaporator and the second reservoir can be placed directly into a condensate tray, providing it is sitting flat and horizontal.

# **TECHNICAL DATA:**

- Power supply 230V A 20W
  Alternative voltages available
  - 1PH 50/60 Hz
- Volt free N.O, N.C 8A RESISTIVE (5A INDUCTIVE)
  - Hall effect semi conductor level sensors
    - Water flow rate: 14ltrs at zero head
    - Maximum recommended head 8mtrs
      - 33dB(A) @ 1 metre & 8 metre head
        - CE marked

## IN THE BOX:

- 1x reservoir (32 x 70 x 40mm)
  - 1x submersible reservoir
- 1x pump unit (52 x 88 x 38mm)
  - 1x orange rubber connector
- 1x 15cm length of 6mm o/d vinyl tube
- 1x 1.5m length of 9mm o/d vinyl tube
  - 1x 6-pin socket lead assembly
    - 2x self adhesive velcro
      - 4x cable ties