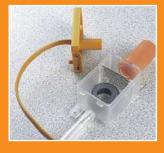

Within the Mini Orange kit there are two reservoirs to choose from, one allows you to connect directly to the drain hose of the evaporator and the second reservoir can be placed directly into a condensate tray, providing it is sitting flat and horizontal.