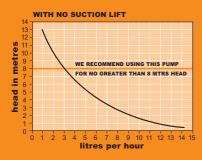

### **PERFORMANCE GRAPHS**

# **TECHNICAL DATA:**

- Power supply 230V A 20W
  Alternative voltages available
  - 1PH 50/60 Hz
- Volt free N.O, N.C 8A RESISTIVE (5A INDUCTIVE)
  - Hall effect semi conductor level sensors
    - Water flow rate: 14ltrs at zero head
    - Maximum recommended head 8mtrs
      - 33dB(A) @ 1 metre & 8 metre head
        - CE marked