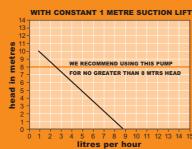

### **PERFORMANCE GRAPHS**

# **TECHNICAL DATA:**

- Power supply 230V A 20W
  Alternative voltages available
  - 1PH 50/60 Hz
- Volt free N.O, N.C 8A RESISTIVE (5A INDUCTIVE)
  - Hall effect semi conductor level sensors
    - Water flow rate: 14ltrs at zero head
    - Maximum recommended head 8mtrs
      - 33dB(A) @ 1 metre & 8 metre head
        - CE marked