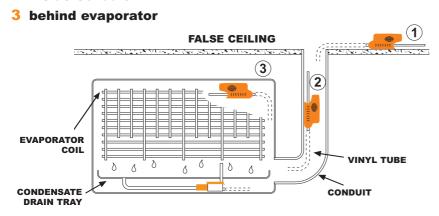

1PH 50/60 Hz
- Volt free N.O, N.C 8A RESISTIVE (5A INDUCTIVE)
  - Hall effect semi conductor level sensors
    - Water flow rate: 14ltrs at zero head
    - Maximum recommended head 8mtrs
      - 33dB(A) @ 1 metre & 8 metre head
        - CE marked

## IN THE BOX:

- 1x reservoir (32 x 70 x 40mm)
  - 1x submersible reservoir
- 1x pump unit (52 x 88 x 38mm)
  - 1x orange rubber connector
- 1x 15cm length of 6mm o/d vinyl tube
- 1x 1.5m length of 9mm o/d vinyl tube
  - 1x 6-pin socket lead assembly
    - 2x self adhesive velcro
      - 4x cable ties

#### DIMENIONS:

| Product          | Height | Width | Depth | Weight |
|------------------|--------|-------|-------|--------|
| Mini Orange Pump | 52mm   | 122mm | 38mm  | 0.23kg |

## **SYSTEM LOCATION**

- 1 above ceiling
- 2 inside conduit



Distributor: