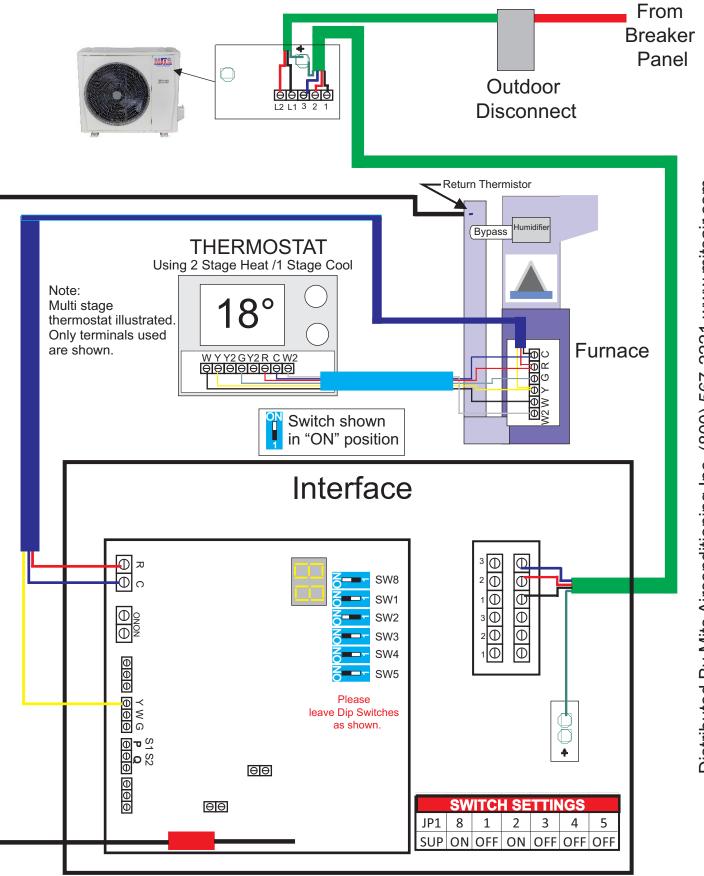

## Installing the Interface:

- The interface must be installed within 10' of the furnace return.
- It cannot be installed outdoors.
- The return air sensor must be installed in the return air plenum upstream from any device that may cause a temperature difference such as a humidifier.
- The return air sensor must be connected to the extension wire with the ferrite core (doughnut). Failure to do so may adversely affect the operation of the system.
- Ensure the dip switches are configured as shown on the following pages. If switches are changed, you must cycle the power as the computer only reads the switches on "POWER UP".
- When booted up, the display will show "00". On cooling call, the display will go to "01". On completion of the call the display will go to either "00" or "03" (stand-by). Other numbers indicated either an incorrectly set dip switch or an error.
- Be sure to re-install the cover plate when finished.

## Mits Air Cooling Only Physical Wiring Diagram

For Multi-Stage Thermostats

Models: M0BA30-11CFN1-MQ0W MOBA30-17CFN1-MR0W MOCA30-22CFN1-MR0W

DIAGRAM SHOWS DEFAULT SETTINGS

v 11