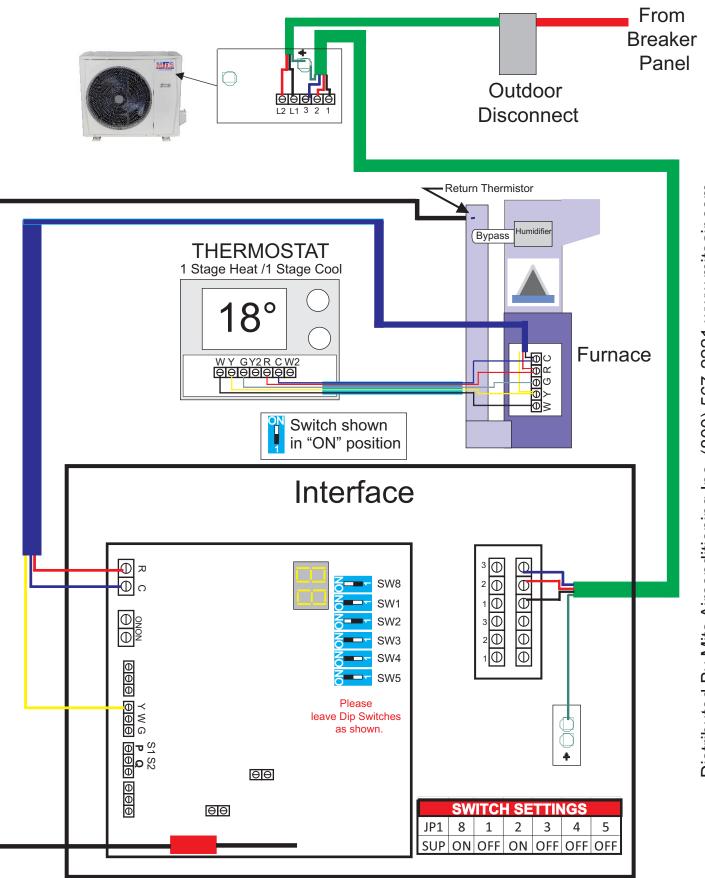

## Installing the Interface:

- The interface must be installed within 10' of the furnace return.
- It cannot be installed outdoors.
- The return air sensor must be installed in the return air plenum upstream from any device that may cause a temperature difference such as a humidifier.
- The return air sensor must be connected to the extension wire with the ferrite core (doughnut). Failure to do so may adversely affect the operation of the system.
- Ensure the dip switches are configured as shown on the following pages. If switches are changed, you must cycle the power as the computer only reads the switches on "POWER UP".
- When booted up, the display will show "00". On cooling call, the display will go to "01". On completion of the call the display will go to either "00" or "03" (stand-by). Other numbers indicated either an incorrectly set dip switch or an error.
- Be sure to re-install the cover plate when finished.

## Mits Air Cooling Only Physical Wiring Diagram For Single Stage Thermostat

Models: M0BA30-11CFN1-MQ0W MOBA30-17CFN1-MR0W MOCA30-22CFN1-MR0W

DIAGRAM SHOWS DEFAULT SETTINGS

v 11